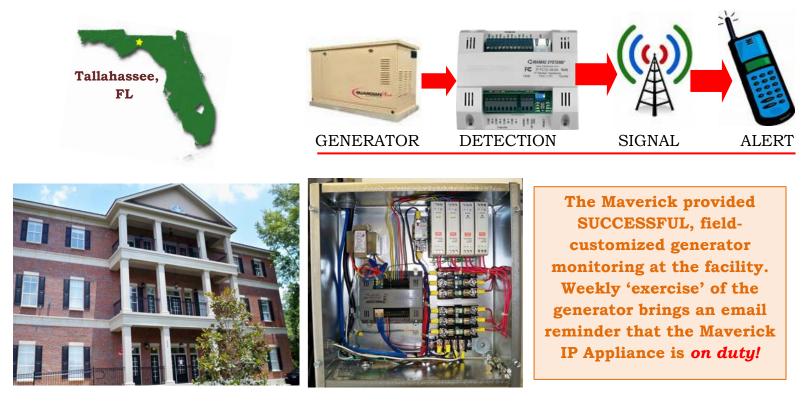

## Statewide Insurance Trust Headquarters

The

111

Ш

Maverick

Moving into their new facility this customer requested emergency generator status monitoring at their State headquarters facility in Tallahassee, FL. The Maverick fit the bill perfectly as the most reliable and cost effective appliance for monitoring conditions at the facility.

The facility manager sought reliable monitoring technology in support of the IT department. The server room required 24 hour monitoring of utility power delivered to the facility. In the event of a power loss, to prevent the loss of critical data – management personnel needed to know that the back-up generator was in service and operational. Time was of the essence; orderly shut-down of equipment would be required in the event of a system failure. The UPS back-up would last only 20-30 minutes.

**CUSTOMIZED MONITORING, CONTROL & ALERT NOTIFICATION** 